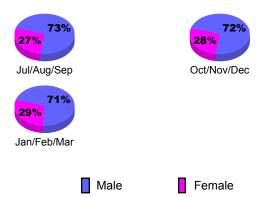

9   |             |             |  |  |
|             |      |             |             |             |             |  |  |
|             | Net  | Actual      | Actual      | Gain/       | Gain/       |  |  |
| 35 3        | Memb | New         | Dropped     | Loss of     | Loss of     |  |  |
| Month       | Goal | <u>Memb</u> | <u>Memb</u> | <u>Memb</u> | <u>Memb</u> |  |  |
| Jul/Aug/Sep | 10   | 28          | -43         | -15         | -16         |  |  |
| Oct/Nov/Dec | 30   | 27          | -44         | -17         | -17         |  |  |
| Jan/Feb/Mar | 10   | 42          | -77         | -35         | 14          |  |  |
| Totals      | 50   | 97          | -164        | -67         | -19         |  |  |



## **Gender Comparison 2009-2010**

Oct/Nov/Dec

Jan/Feb/Mar

Previous Year