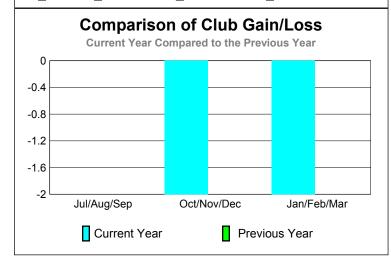

## GMT: JOHN 'JACK' R FERGUSON Location: OKLAHOMA GMT CA: 1

0

|             |                            | <u>Club</u><br><b>20</b> 0    | <u>Clubs</u><br>2008-2009         |                                  |                                  |
|-------------|----------------------------|-------------------------------|-----------------------------------|----------------------------------|----------------------------------|
| Month       | New<br>Club<br><u>Goal</u> | Actual<br>New<br><u>Clubs</u> | Actual<br>Dropped<br><u>Clubs</u> | Gain/<br>Loss of<br><u>Clubs</u> | Gain/<br>Loss of<br><u>Clubs</u> |
| Jul/Aug/Sep | 0                          | 0                             | 0                                 | 0                                | 0                                |
| Oct/Nov/Dec | 1                          | 0                             | -2                                | -2                               | 0                                |
| Jan/Feb/Mar | 0                          | 0                             | -2                                | -2                               | 0                                |