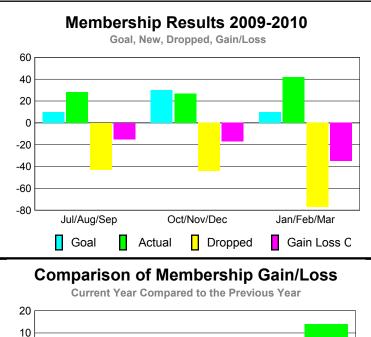

## YTD Status Quo Clubs 2009-2010

| MEMBERSHIP  |      |             |             |             |             |  |  |
|-------------|------|-------------|-------------|-------------|-------------|--|--|
|             |      | Member      | Membership  |             |             |  |  |
|             |      | 200         | 2008-2009   |             |             |  |  |
|             |      |             |             |             |             |  |  |
|             | Net  | Actual      | Actual      | Gain/       | Gain/       |  |  |
| 35 3        | Memb | New         | Dropped     | Loss of     | Loss of     |  |  |
| Month       | Goal | <u>Memb</u> | <u>Memb</u> | <u>Memb</u> | <u>Memb</u> |  |  |
| Jul/Aug/Sep | 10   | 28          | -43         | -15         | -16         |  |  |
| Oct/Nov/Dec | 30   | 27          | -44         | -17         | -17         |  |  |
| Jan/Feb/Mar | 10   | 42          | -77         | -35         | 14          |  |  |
| Totals      | 50   | 97          | -164        | -67         | -19         |  |  |